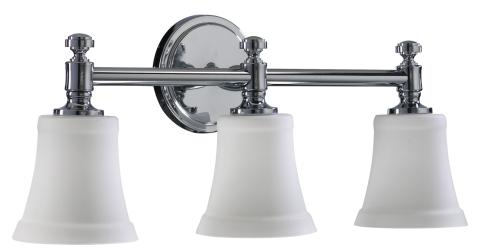

## **Rossington series**

## 5122-3-14

3 Light Transitional Chrome Vanity

## Dimensions

- 9.00" H x 21.50" W x 6.00" Ext
- 2.5" mounting to top of fixture x 6.5" mounting to bottom of fixture
- Weight: 6.4
- Black plate: 5.125" W x 5.125" H x 1" Depth
- Finish & Materials
- Chrome
- Satin Opal Glass